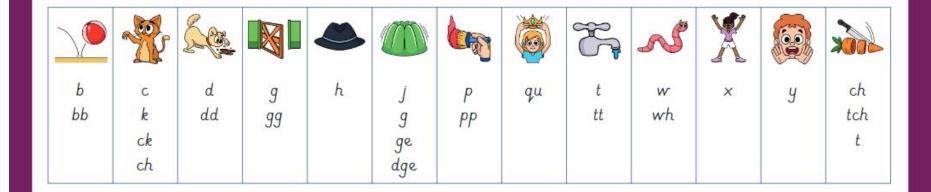

| said   | have | like  |
|--------|------|-------|
| Sσ     | dσ   | some  |
| come   | were | there |
| little | one  | when  |
| out    | what |       |

ng

11 le

m mm mb

n nn gn kn

Γ  $\Gamma\Gamma$ WI

5 55 50 C ce

V ve

Z ZZ S se

sh ch ti ci 5/55

th

| σh     | their  | people  | Mr      | Mrs       |
|--------|--------|---------|---------|-----------|
| looked | called | asked   | water   | where     |
| who    | again  | thought | through | mouse     |
| work   | many   | laughed | because | different |
| any    | eyes   | friends | once    | please    |