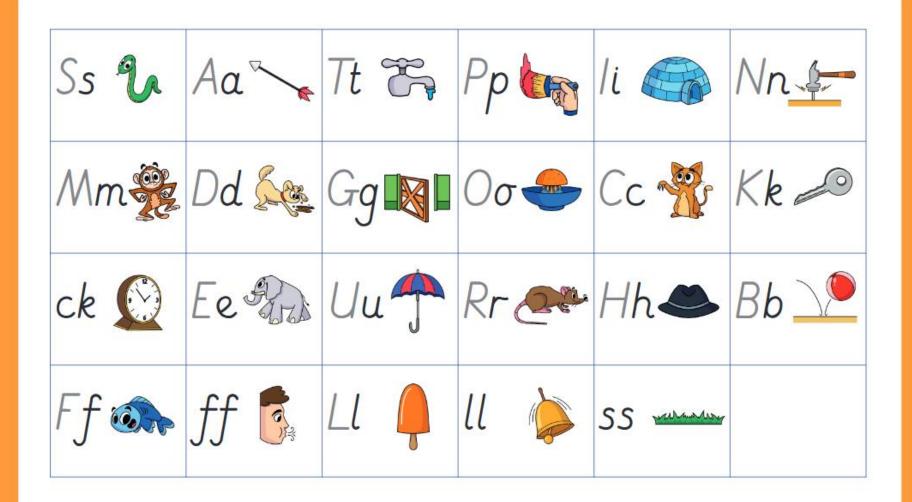

## St Mary and All Saints CE Primary School Phonics Resource Pack

the into tσ no

CEW Sound Mat Phase 2

Copyright @2022 Unlocking Letters and Sounds

| me  | we  | be  | he   |
|-----|-----|-----|------|
| she | was | you | they |
| all | are | my  | her  |