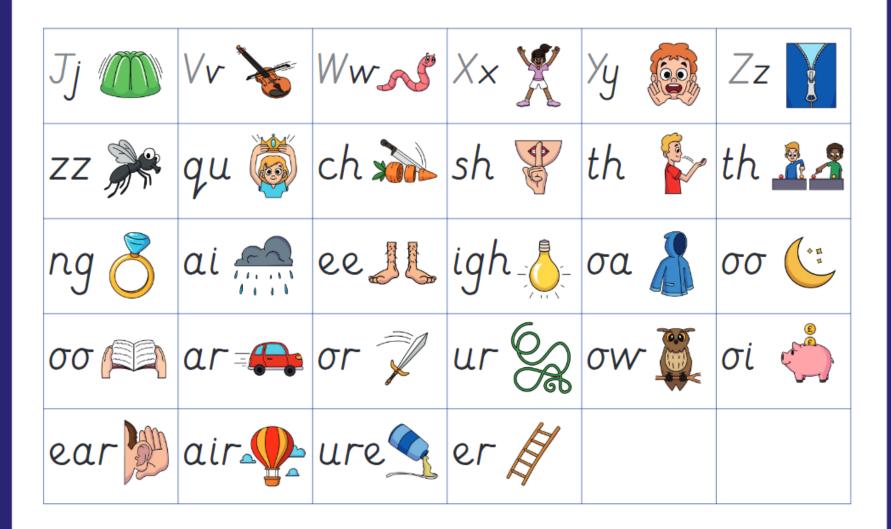

| said   | have | like  |
|--------|------|-------|
| Sσ     | dσ   | some  |
| come   | were | there |
| little | one  | when  |
| out    | what |       |

ng

11 le

m mm mb

n nn gn kn

Γ  $\Gamma\Gamma$ WI

5 55 50 C ce

V ve

Z ZZ S se

sh ch ti ci 5/55

th

| σh     | their  | people  | Mr      | Mrs       |
|--------|--------|---------|---------|-----------|
| looked | called | asked   | water   | where     |
| who    | again  | thought | through | mouse     |
| work   | many   | laughed | because | different |
| any    | eyes   | friends | once    | please    |